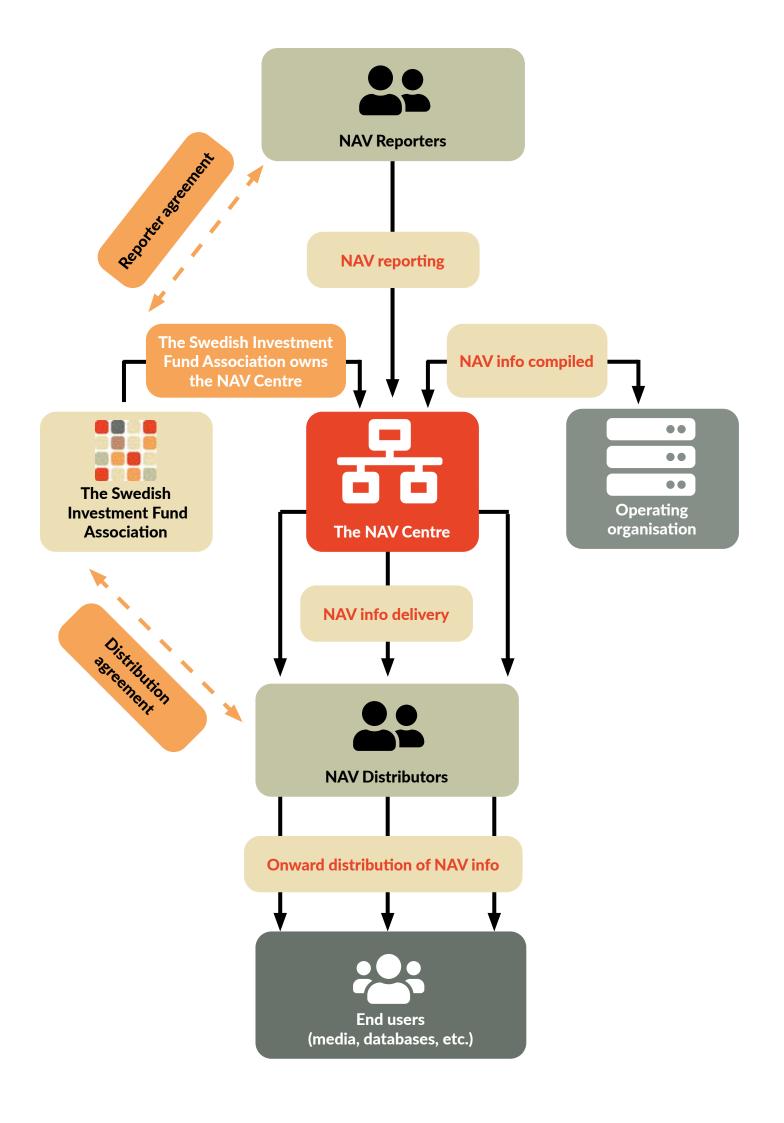

## NAV Centre – the easy way to retrieve fund prices.

The Swedish Investment Fund Association's NAV database contains information on daily net asset values (NAV prices) for funds.

Around 140 fund management companies provide the NAV Centre with regular information updates on approximately 3,800 funds. The information is then compiled and can easily be retrieved for distribution on to the media, databases, and fund platforms.

## Distributor? This is how it works.

Would you like access to fund prices for presentation in newspapers, databases, or on fund platforms?

Then the NAV Centre could be what you're looking for. The Swedish Investment Fund Association database gives distributors who have signed an agreement with the Association access to NAV data. The information can be accessed in a variety of ways:

- File transfers, twice daily
- Option of accessing the data when you like via the webservice/API.

The distributor undertakes to process the information retrieved from the NAV Centre before passing it on to a third party. The distributor also undertakes not to alter or distort factual information in the data in a way that alters the information's import. The distributor is granted a non-exclusive, non-transferable right to use the information.

The reporters are responsible for ensuring that data reported to the NAV Centre are correct and that they are entered into the database at the contractually agreed time. The NAV Centre contains prices for funds that are classified as:

The Swedish Investment Fund Association and the NAV Centre will, of course, provide ongoing support and problem resolution in connection with the distribution.

Would you like to sign up for the NAV Centre?