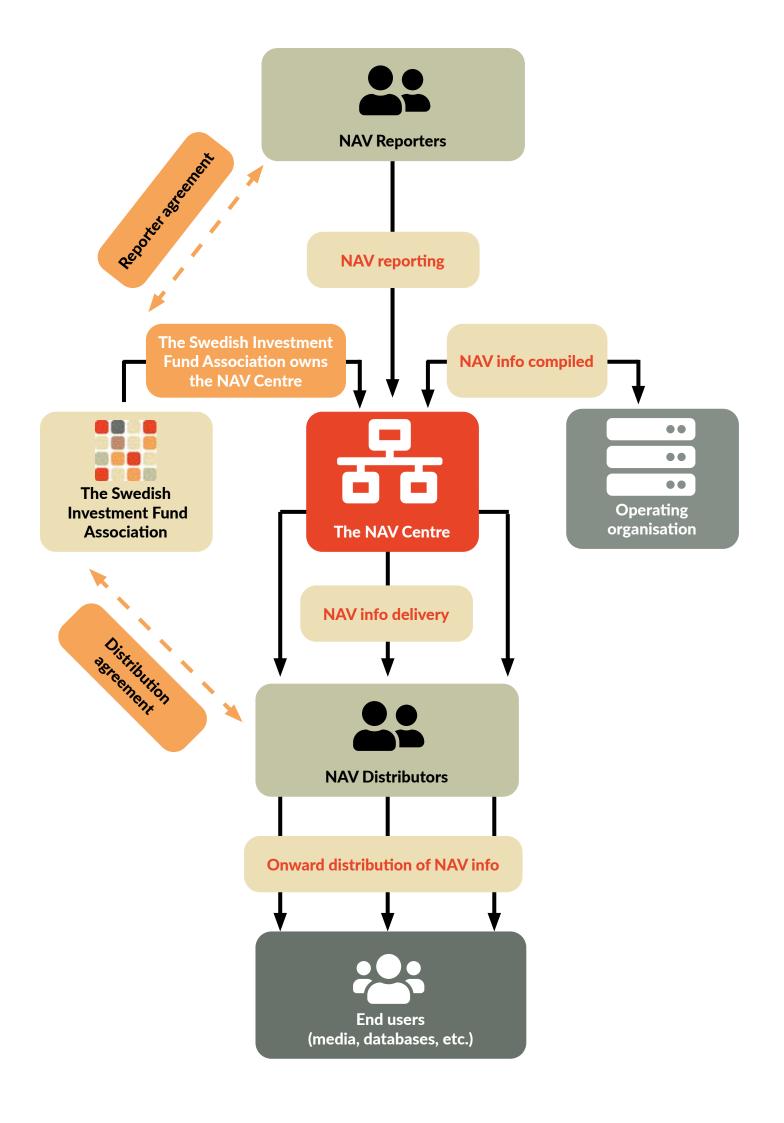

## Get your fund prices out there via the NAV Centre!

The Swedish Investment Fund Association's NAV database contains information on daily net asset values (NAV prices) for funds.

Around 140 fund management companies provide the NAV Centre with regular information updates on approximately 3,800 funds. The information is then compiled for onward distribution on to the media, databases, and fund platforms.

Signing up is easy. Fund management companies who want to report NAV prices to the database sign a reporter agreement with the Swedish Investment Fund Association. The company can then report price information, either manually via the website or via a file. As a reporter, you are responsible for ensuring that the data reported are correct and that they are reported in the right way.

The Swedish Investment Fund Association compiles, stores, and distributes the NAV data to affiliated distributors, who then pass the information on to the media, databases and fund platforms.

The Swedish Investment Fund Association and the NAV Centre will, of course, provide ongoing support and problem resolution in connection with the distribution.