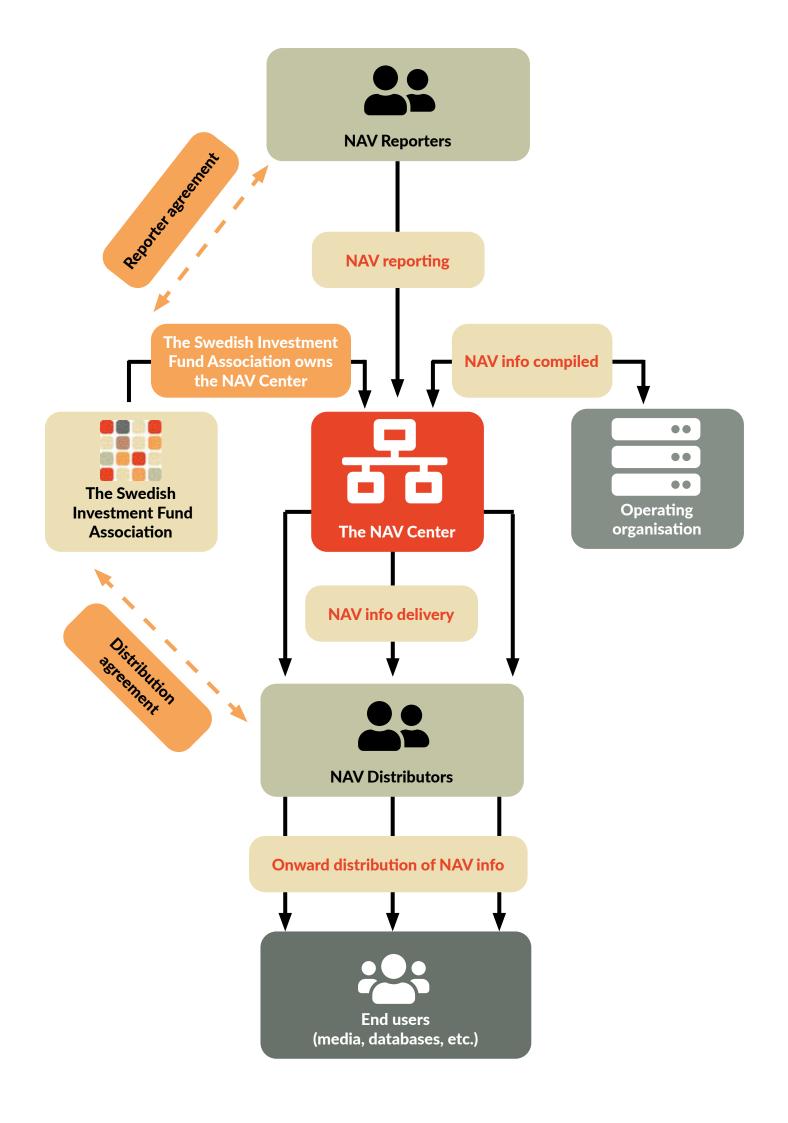

## Get your fund prices out there via the NAV Center!

The Swedish Investment Fund Association's NAV database contains information on daily net asset values (NAV prices) for funds.

Around 140 fund management companies provide the NAV Center with regular information updates on approximately 3,800 funds. The information is then compiled for onward distribution on to the media, databases, and fund platforms.

Signing up is easy. Fund management companies who want to report NAV prices to the database sign a reporter agreement with the Swedish Investment Fund Association. The company can then report price information, either manually via the website or via a file. As a reporter, you are responsible for ensuring that the data reported are correct and that they are reported in the right way.

The Swedish Investment Fund Association compiles, stores, and distributes the NAV data to affiliated distributors, who then pass the information on to the media, databases and fund platforms.

The Swedish Investment Fund Association and the NAV Center will, of course, provide ongoing support and problem resolution in connection with the reporting.